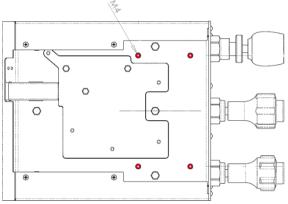

 Identify the 4x M4 threaded mounting holes on the base of your VirtualFly V3RNIO/V3RNIO+ highlighted here in RED

- First attach the Adapter Plate to the base of the VirtualFly V3RNIO/V3RNIO+ using the 4x M4x14mm (smaller) screws provided. Note the orientation