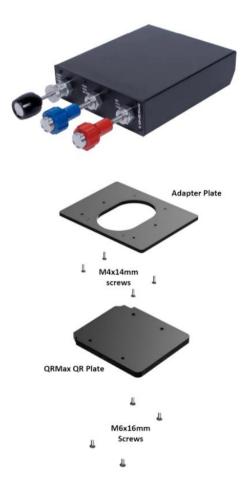

 Identify the 4x M4 threaded mounting holes on the base of your VirtualFly V3RNIO/V3RNIO+ highlighted here in RED

- First attach the Adapter Plate to the base of the VirtualFly V3RNIO/V3RNIO+ using the 4x M4x14mm (smaller) screws provided. Note the orientation

Tighten to the pinch + 1/16<sup>th</sup> turn.

- Next, attach the QRMax QR Plate to the Adapter Plate using the 4x M6x16mm Screws provided. Note the orientation.

- Tighten to the pinch, do not overtighten and take care not to cross the threads to avoid damaging the plastic.