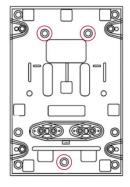

- The Adapter Plate on top of the QR Plate can be flipped around to suit your needs by removing the 4x M6x14mm CSK screws, rotating the plate in 90° increments and fixing back in your chosen orientation.
- Locate the fixing holes on the underside of the QRPro TCA Boeing Throttle QR Plate Kit highlighted in green circles in the picture on the left.
- Flip over the TCA Boeing Throttle and locate the 3 mounting M6 holes on the bottom highlighted in red circles in the picture on the right.