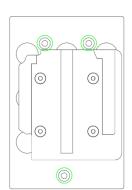

- The Adapter Plate on top of the QR Plate can be flipped around to suit your needs by removing the 4x M6x14mm CSK screws, rotating the plate in 90° increments and fixing back in your chosen orientation.
- Locate the fixing holes on the underside of the QRPro TCA Boeing Throttle QR Plate Kit highlighted in green circles in the picture on the left.
- Flip over the TCA Boeing Throttle and locate the 3 mounting M6 holes on the bottom highlighted in red circles in the picture on the right.