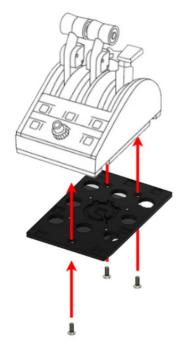

- Use 3x M6x16mm Countersunk Screws provided through the base of the Adapter Plate's 3 mounting holes and fix into the base of the TCA Boeing Throttle.

If you require further support, please use the <u>contact form on our website</u>, or email us directly <u>support@qr4rigs.com</u>, we will be more than happy to help you.